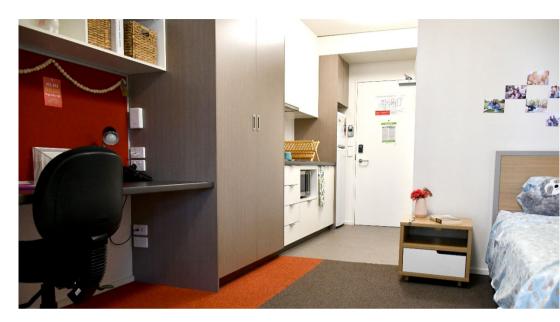

## **Studio Room**

#### **Rent Inclusions**

- 7 meals (per week) in Dining Hall
- Private kitchen
- Private bathroom
- Free Wi-Fi and internet usage
- UWA Gym membership
- Residential Life pastoral care and support
- Academic, social and cultural programs
- Utilities (electricity, water and gas)
- 24 hour security (incl CCTV)
- Room cleaning monthly\* (from 19.02.24)
- Air conditioning