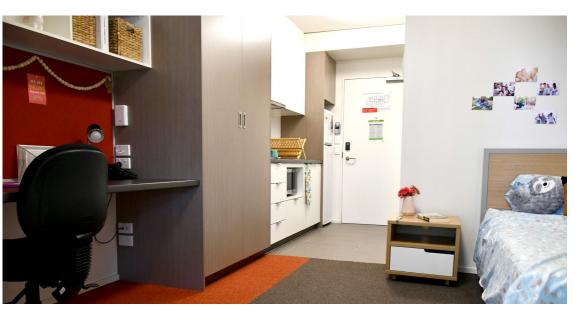

# **Studio Room**

#### **Rent Inclusions**

- 7 meals (per week) in Dining Hall during tenancy period, but not before 09.01.23 (TBC)
- Private Kitchen
- Private Bathroom
- Free Wifi & Internet usage
- UWA Gym membership
- Residential Life Pastoral Care & Support
- Academic, Social & Cultural Programs
- Utilities (Electricity, Water and Gas)
- 24 Hour Security (incl CCTV)
- Room Cleaning Monthly (from 20.02.23)
- Air conditioning

| <b>Total Rent Cost</b> | \$18,490                   |
|------------------------|----------------------------|
| Weekly Rent            | \$430                      |
| Lease Dates            | 20/02/2023 -<br>17/12/2023 |